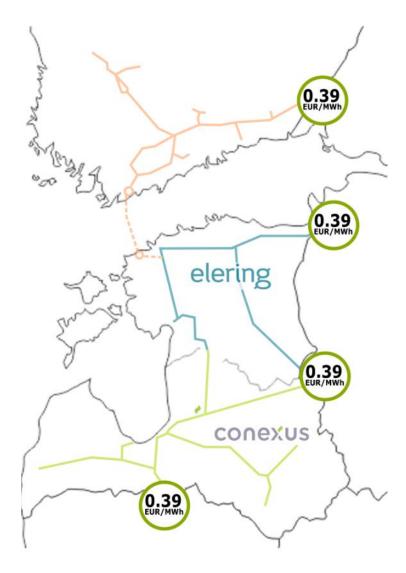

## **FIRST STAGE**

- Entry tariffs post stamp
- Single set of balancing and network use' rules for common balancing zone
  - Regional coordination of decisions

- Single entry tariff area for EE, FI and LV from 01.01.2020
  - Equal entry tariffs on external IPs
  - No tariffs on internal borders (Balticconnector, Karksi, Korneti)
  - ♦ No tariff (100% discount) for IP with storage
  - Exit tariffs to DSOs and adjacent TSOs as set nationally
  - Regional coordination of the tariff setting process
- Common balancing zone of EE and LV from 01.01.2020
  - Common GTC and balancing rules
  - Single VTP
  - «Contracting TSO» principle single set of agreements with either Conexus or Elering
  - Imbalance calculation for whole balancing area
  - Implementation of Central IT platform for communications with market participants
  - Regional coordination of the process of the development and approval